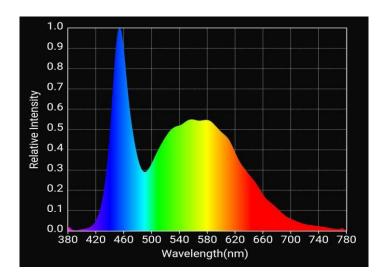

l has 4 years+ experience in horticulture lighting
- 100% replacement guarantee of plants not grown properly
- Nexsel use special horticulture grade led chips with high PPF value

The color blend is engineered to promote healthy plants through all growth phases. Cost-efficient, reliable and safe, it runs cool and it is worth every penny.



### √ Key Features

- 1.3X more intensity ( PPF 2.2 -2.4 μmol/J)
- Specially designed connectors
- Clear diffuser
- Flicker free output
- Stays cool thanks to internal heat dissipation design

## ✓ Advantages

- Clear diffuser increase intensity for same wattage
- 18 months warranty

#### ✓ Benefits

- 20% less electricity consumption for same intensity
- Save 80% wiring cost per layer
- Save 60-70% installation time



# **Spectrum Details**

### Nx4







## **Technical Specifications**

| Operating Voltage     | 80-300 VAC               |
|-----------------------|--------------------------|
| Operating Voltage     | 80-300 VAC               |
| Frequency             | 50-60 Hz                 |
| Power Consumption     | 17 W                     |
| Power Supply Current  | 240mA DC                 |
| Weight                | 300                      |
| Dimensions ( in mm)   | Please check below image |
| Operating Temperature | 0° C to 45° C            |
| Light Source          | 0.2 w                    |
| Efficiency            | 0.90                     |
| Power Factor          | 0.98                     |
| PPF                   | 2.2-2.4 μmole/J          |
| Wavelength            | 380nm-740nm              |
| Heat Dissipation