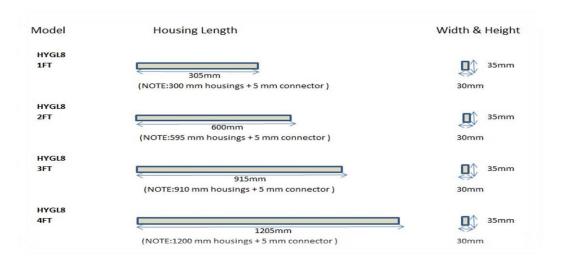

## **Technical Specifications**

| Operating Voltage     | 80-300 VAC               |
|-----------------------|--------------------------|
| Operating Voltage     | 80-300 VAC               |
| Frequency             | 50-60 Hz                 |
| Power Consumption     | 17 W                     |
| Power Supply Current  | 240mA DC                 |
| Weight                | 300                      |
| Dimensions ( in mm)   | Please check below image |
| Operating Temperature | 0° C to 45° C            |
| Light Source          | 0.2 w                    |
| Efficiency            | 0.90                     |
| Power Factor          | 0.98                     |
| PPF                   | 2.2-2.4 μmole/J          |
| Wavelength            | 380nm-740nm              |
| Heat Dissipation      | 54 btu/hr                |
| LED Life              | 50,000 Hours             |

<sup>\*</sup>Please note HYGL8, - Nx4 available in 300 mm & 1205 mm only