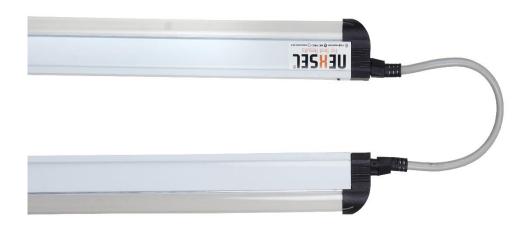

#### LED grow bar

i. 17w/4ft

380nm-730nm available, full spectrum; IP 58; best for commercial growing; also available in custom-tailored spectrum

- Best for hobby growers
- The optimal lighting solution is different for every crop
- Based on successful tests at our 1000 sq.ft testing facility, Nexsel have been developed different lamps with specific light recipes for different plants
- Nexsel has 4 years+ experience in horticulture lighting
- 100% replacement guarantee of plants not grown properly
- Nexsel use special horticulture grade led chips with high PPF value